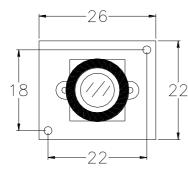

## MTV-54CC0-R COLOR CAMERA INSTRUCTION

Dimension: Unit (mm / ±0.3mm)

CN1

P1 (RED), +12V DC-POWER INPUT

P2 (BLACK), GND

P3 (WHITE), VIDEO OUTPUT

"Warning!!! P4 (Mirror pin)

P4 (YELLOW), MIRROR SELECTOR OPEN-NORMAL GND- MIRROR