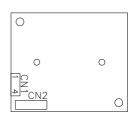

## MTV-54CC0-R COLOR CAMERA INSTRUCTION

Dimension: Unit (mm / ±0.3mm)

CN1

P1 (RED), +12V DC-POWER INPUT

P2 (BLACK), GND

P3 (WHITE), VIDEO OUTPUT

"Warning!!! P4 (Mirror pin)

P4 (YELLOW), MIRROR SELECTOR OPEN-NORMAL GND- MIRROR